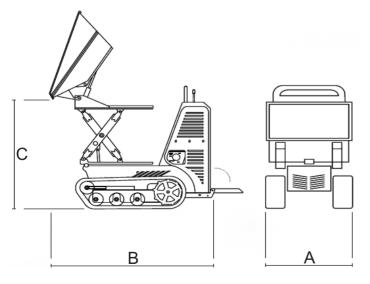

## TRAKER HT MINI DUMPERS

| T60HT                    |                                            |  |
|--------------------------|--------------------------------------------|--|
| ENGINE                   |                                            |  |
| Petrol Option            | Honda GX270 8.4Hp - Electric Starter       |  |
| Diesel Option            | Yanmar L70N 6.7Hp - Electric Starter       |  |
| TRANSMISSION             |                                            |  |
| Туре                     | Hydrostatic                                |  |
| Travel Speed             | 4 Km/h                                     |  |
| Direction Control        | Dual Lever                                 |  |
| HYDRAULIC SYSTEM         |                                            |  |
| Hydraulic Pump           | 3x14 I/min Gear Pumps                      |  |
| MAX Pressure             | 180 Bar / 2610 psi                         |  |
| Hydraulic Cooling System | Air                                        |  |
| UNDERCARRIAGE            |                                            |  |
| Tracks                   | 180mm wide Rubber Tracks with tensioner    |  |
| Rollers                  | 3 Rollers with smooth drive rocking system |  |
| BODY                     |                                            |  |
| MAX Capacity             | 550 Kg                                     |  |
| Heaped Capacity          | 0.23 m3                                    |  |
| Struck Capacity          | 0.18 m3                                    |  |
| WEIGHT AND DIMENSIONS    |                                            |  |
| Empty Weight             | 510 Kg                                     |  |
| TOT width (A)            | 680 mm                                     |  |
| Length (B)               | 1400 mm                                    |  |
| MAX Tipping Height (C)   | 1420 mm                                    |  |

| T85HT                    |                                                     |
|--------------------------|-----------------------------------------------------|
| ENGINE                   |                                                     |
| Petrol Option            | Honda GX390 11.7Hp - Electric Starter               |
| Diesel Option            | Yanmar L100 10Hp - Electric Starter                 |
| TRANSMISSION             |                                                     |
| Туре                     | Hydrostatic                                         |
| Travel Speed             | 5 Km/h                                              |
| Direction Control        | Monojoystick Control                                |
| HYDRAULIC SYSTEM         |                                                     |
| Hydraulic Pump           | 2x32 I/min Variable Pistons + 1x14 I/min Gear Pumps |
| MAX Pressure             | 180 Bar / 2610 psi                                  |
| Hydraulic Cooling System | n Air                                               |
| UNDERCARRIAGE            |                                                     |
| Tracks                   | 180mm wide Rubber Tracks with tensioner             |
| Rollers                  | 4 Rollers with smooth drive rocking system          |
| BODY                     |                                                     |
| MAX Capacity             | 700 Kg                                              |
| Heaped Capacity          | 0.36 m3                                             |
| Struck Capacity          | 0.28 m3                                             |
| WEIGHT AND DIMEN         | SIONS                                               |
| Empty Weight             | 600 Kg                                              |
| TOT width (A             | 780 mm                                              |
| Length (B)               | 1595 mm                                             |
| MAX Tipping Height (C    | ) 1420 mm                                           |