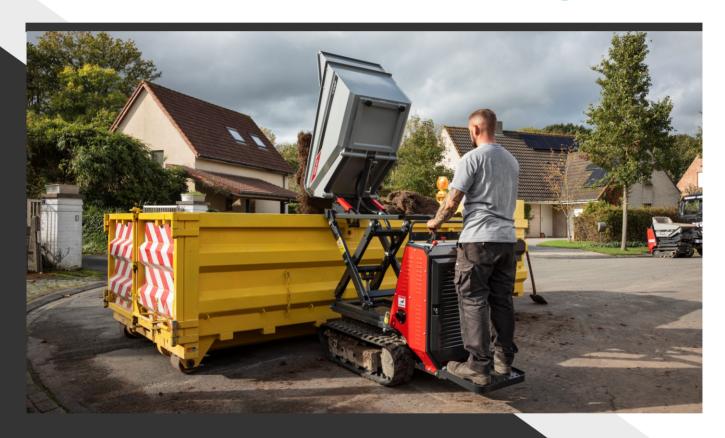

## TRAKER High-Tip Mini Dumpers

## **(EY FEATURES**

- VERSATILE HIGH-TIP SYSTEM
- HYDROSTATIC TRANSMISSION
- NARROW UNDERCARRIAGE FOR EASY SITE ACCESS
- SMOOTH RIDE TRACKS SYSTEM
- FOLDING OPERATOR PLATFORM
- AVAILABLE IN DIESEL AND PETROL
- ELECTRIC ENGINE STARTER
- ROBUST AND RELIABLE