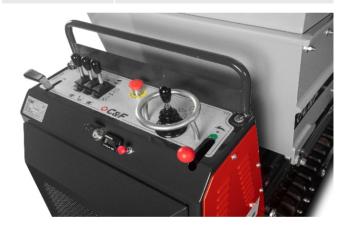

## TRAKER HT MINI DUMPERS

| T60HT                    |                                            |  |
|--------------------------|--------------------------------------------|--|
| ENGINE                   |                                            |  |
| Petrol Option            | Honda GX270 8.4Hp - Electric Starter       |  |
| Diesel Option            | Yanmar L70N 6.7Hp - Electric Starter       |  |
| TRANSMISSION             |                                            |  |
| Туре                     | Hydrostatic                                |  |
| Travel Speed             | 4 Km/h                                     |  |
| Direction Control        | Dual Lever                                 |  |
| HYDRAULIC SYSTEM         |                                            |  |
| Hydraulic Pump           | 3x14 I/min Gear Pumps                      |  |
| MAX Pressure             | 180 Bar / 2610 psi                         |  |
| Hydraulic Cooling System | Air                                        |  |
| UNDERCARRIAGE            |                                            |  |
| Tracks                   | 180mm wide Rubber Tracks with tensioner    |  |
| Rollers                  | 3 Rollers with smooth drive rocking system |  |
| BODY                     |                                            |  |
| MAX Capacity             | 550 Kg                                     |  |
| Heaped Capacity          | 0.23 m3                                    |  |
| Struck Capacity          | 0.18 m3                                    |  |
| WEIGHT AND DIMENSIONS    |                                            |  |
| Empty Weight             | 510 Kg                                     |  |
| TOT width (A)            | 680 mm                                     |  |
| Length (B)               | 1400 mm                                    |  |
| MAX Tipping Height (C)   | 1420 mm                                    |  |

| T85HT                    |                                                     |
|--------------------------|-----------------------------------------------------|
| ENGINE                   |                                                     |
| Petrol Option            | Honda GX390 11.7Hp - Electric Starter               |
| Diesel Option            | Yanmar L100 10Hp - Electric Starter                 |
| TRANSMISSION             |                                                     |
| Туре                     | Hydrostatic                                         |
| Travel Speed             | 5 Km/h                                              |
| Direction Control        | Monojoystick Control                                |
| HYDRAULIC SYSTEM         |                                                     |
| Hydraulic Pump           | 2x32 I/min Variable Pistons + 1x14 I/min Gear Pumps |
| MAX Pressure             | 180 Bar / 2610 psi                                  |
| Hydraulic Cooling System | n Air                                               |
| UNDERCARRIAGE            |                                                     |
| Tracks                   | 180mm wide Rubber Tracks with tensioner             |
| Rollers                  | 4 Rollers with smooth drive rocking system          |
| BODY                     |                                                     |
| MAX Capacity             | 700 Kg                                              |
| Heaped Capacity          | 0.36 m3                                             |
| Struck Capacity          | 0.28 m3                                             |
| WEIGHT AND DIMEN         | SIONS                                               |
| Empty Weight             | 600 Kg                                              |
| TOT width (A             | 780 mm                                              |
| Length (B)               | 1595 mm                                             |
| MAX Tipping Height (C    | ) 1420 mm                                           |