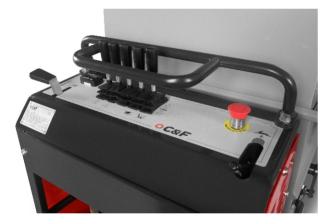

## TRAKER HT MINI DUMPERS

| T60HT                    |                                            |  |
|--------------------------|--------------------------------------------|--|
| ENGINE                   |                                            |  |
| Petrol Option            | Honda GX270 8.4Hp - Electric Starter       |  |
| Diesel Option            | Yanmar L70N 6.7Hp - Electric Starter       |  |
| TRANSMISSION             |                                            |  |
| Туре                     | Hydrostatic                                |  |
| Travel Speed             | 4 Km/h                                     |  |
| Direction Control        | Dual Lever                                 |  |
| HYDRAULIC SYSTEM         |                                            |  |
| Hydraulic Pump           | 3x14 I/min Gear Pumps                      |  |
| MAX Pressure             | 180 Bar / 2610 psi                         |  |
| Hydraulic Cooling System | Air                                        |  |
| UNDERCARRIAGE            |                                            |  |
| Tracks                   | 180mm wide Rubber Tracks with tensioner    |  |
| Rollers                  | 3 Rollers with smooth drive rocking system |  |
| BODY                     |                                            |  |
| MAX Capacity             | 550 Kg                                     |  |
| Heaped Capacity          | 0.23 m3                                    |  |
| Struck Capacity          | 0.18 m3                                    |  |
| WEIGHT AND DIMENSIONS    |                                            |  |
| Empty Weight             | 510 Kg                                     |  |
| TOT width (A)            | 680 mm                                     |  |
| Length (B)               | 1400 mm                                    |  |
| MAX Tipping Height (C)   | 1420 mm                                    |  |

| T85HT                    |                                                     |
|--------------------------|-----------------------------------------------------|
| ENGINE                   |                                                     |
| Petrol Option            | Honda GX390 11.7Hp - Electric Starter               |
| Diesel Option            | Yanmar L100 10Hp - Electric Starter                 |
| TRANSMISSION             |                                                     |
| Туре                     | Hydrostatic                                         |
| Travel Speed             | 5 Km/h                                              |
| Direction Control        | Monojoystick Control                                |
| HYDRAULIC SYSTEM         |                                                     |
| Hydraulic Pump           | 2x32 I/min Variable Pistons + 1x14 I/min Gear Pumps |
| MAX Pressure             | 180 Bar / 2610 psi                                  |
| Hydraulic Cooling System | n Air                                               |
| UNDERCARRIAGE            |                                                     |
| Tracks                   | 180mm wide Rubber Tracks with tensioner             |
| Rollers                  | 4 Rollers with smooth drive rocking system          |
| BODY                     |                                                     |
| MAX Capacity             | 700 Kg                                              |
| Heaped Capacity          | 0.36 m3                                             |
| Struck Capacity          | 0.28 m3                                             |
| WEIGHT AND DIMEN         | SIONS                                               |
| Empty Weight             | 600 Kg                                              |
| TOT width (A             | 780 mm                                              |
| Length (B)               | 1595 mm                                             |
| MAX Tipping Height (C    | ) 1420 mm                                           |