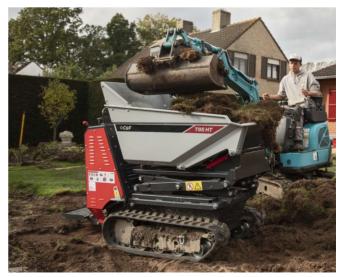

## TRAKER High-Tip Mini Dumpers

## **(EY FEATURES**

- VERSATILE HIGH-TIP SYSTEM
- HYDROSTATIC TRANSMISSION
- NARROW UNDERCARRIAGE FOR EASY SITE ACCESS
- SMOOTH RIDE TRACKS SYSTEM
- FOLDING OPERATOR PLATFORM
- AVAILABLE IN DIESEL AND PETROL
- ELECTRIC ENGINE STARTER
- ROBUST AND RELIABLE

| T85HT                    |                                                     |
|--------------------------|-----------------------------------------------------|
| ENGINE                   |                                                     |
| Petrol Option            | Honda GX390 11.7Hp - Electric Starter               |
| Diesel Option            | Yanmar L100 10Hp - Electric Starter                 |
| TRANSMISSION             |                                                     |
| Туре                     | Hydrostatic                                         |
| Travel Speed             | 5 Km/h                                              |
| Direction Control        | Monojoystick Control                                |
| HYDRAULIC SYSTEM         |                                                     |
| Hydraulic Pump           | 2x32 I/min Variable Pistons + 1x14 I/min Gear Pumps |
| MAX Pressure             | 180 Bar / 2610 psi                                  |
| Hydraulic Cooling System | n Air                                               |
| UNDERCARRIAGE            |                                                     |
| Tracks                   | 180mm wide Rubber Tracks with tensioner             |
| Rollers                  | 4 Rollers with smooth drive rocking system          |
| BODY                     |                                                     |
| MAX Capacity             | 700 Kg                                              |
| Heaped Capacity          | 0.36 m3                                             |
| Struck Capacity          | 0.28 m3                                             |
| WEIGHT AND DIMEN         | SIONS                                               |
| Empty Weight             | 600 Kg                                              |
| TOT width (A             | 780 mm                                              |
| Length (B)               | 1595 mm                                             |
| MAX Tipping Height (C    | ) 1420 mm                                           |